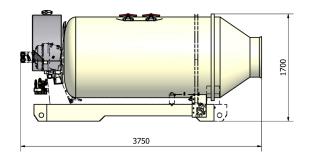

#### **Dimensions**

#### SIDE VIEW

| DIMENSIONS            |         |
|-----------------------|---------|
| Length                | 3750 mm |
| Width                 | 1800 mm |
| Height                | 1700 mm |
| Height with MM 6600   | 2450 mm |
| Height with MM MF 100 | 2550 mm |