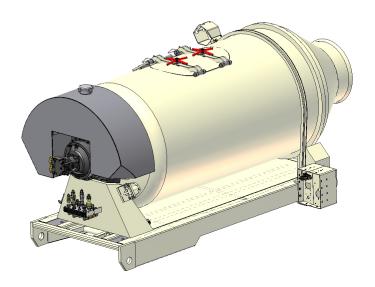

Pictured machine may include options and additional equipment.

#### **CONCRETE DRUM**

Drum volume ( 100% fill ) 3.1 m³
Transportation capacity 2.5 m³
Hydraulically controlled mixing and unloading Working halogen lights (2 pcs) 70 W
Manual drum lock