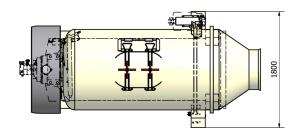

Pictured machine may include options and additional equipment.

## **Technical specification**

#### **CONCRETE DRUM**

Drum volume ( 100% fill ) 3.1 m³
Transportation capacity 2.5 m³
Hydraulically controlled mixing and unloading Working halogen lights (2 pcs) 70 W
Manual drum lock

# **Optional / Additional equipment**

#### OTHER

High pressure washer with:

- Water tank 280 L
- Water hose reel with 3/8" 15 m hose

Xenon working lights (2 pcs) 35 W LED working lights (2 pcs) 43W

#### **Dimensions**





#### SIDE VIEW

| DIMENSIONS            |         |
|-----------------------|---------|
| Length                | 3750 mm |
| Width                 | 1800 mm |
| Height                | 1700 mm |
| Height with MM 6600   | 2450 mm |
| Height with MM MF 100 | 2550 mm |

#### **TOP VIEW**

WEIGHT

## Operating weight:

Empty 1230 kgFully loaded 6000 kg

Normet reserves the right to change this specification without further notice.