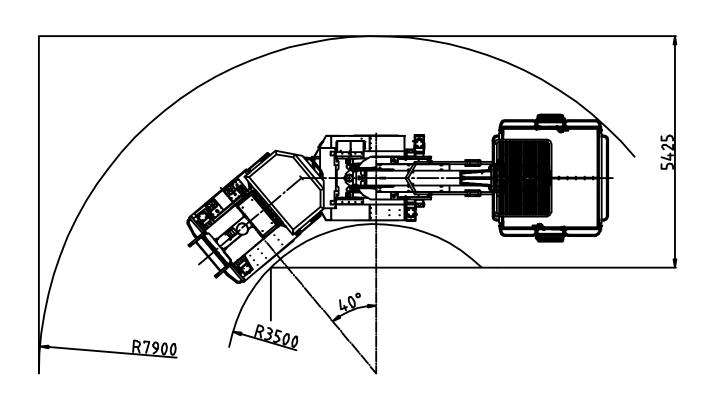

### Single boom extendable platform lifter

| HIMEC 9910 B REX is a self propelled diesel driven 1-boom lifting unit suitable for charging of explosives, lifting and installing works in tunnelling.                                                                                                                                                                                                            | DIMENSIONS Length Width Height Wheel base Ground clearance Outer turning radius Inner turning radius Weight, operating         | 10250 mm<br>2050/3050 mm<br>2900 mm<br>3350 mm<br>310 mm<br>7900 mm<br>3500 mm<br>19700 kg |
|--------------------------------------------------------------------------------------------------------------------------------------------------------------------------------------------------------------------------------------------------------------------------------------------------------------------------------------------------------------------|--------------------------------------------------------------------------------------------------------------------------------|--------------------------------------------------------------------------------------------|
| NORMET SUPERBOOM NSB900 is a heavy duty multipurpose boom suitable for charging, scaling, spraying of concrete, bolting and installing works. Different work platforms and net & roof support installing equipment are available. Boom is controlled from the platform and from the carrier.  Basket can be equipped with FOPS tested safety canopy (EN ISO 3449). | Boom lift<br>Boom slew                                                                                                         | - 20° + 53°<br>+/- 30°                                                                     |
| WORKING PLATFORM REX is a hydraulically extentable platform with patterned plate working surface, safety railings and boom and platform controls on board. Automatic horizontal holding system and platform rotating provide good working flexibility and applicability for most various lifting works.                                                            | Working reach - roof<br>Working reach - face<br>Platform rotation<br>Platform size<br>- base<br>- extended<br>Lifting capacity | 11,4 m<br>10,8 m<br>340°<br>2,40 m x 2,40 m<br>2,40 m x 4,70 m<br>1000 kg                  |
| WORKING LIGHTS                                                                                                                                                                                                                                                                                                                                                     | 2 x 70 W on the work platform<br>4 x 70 W on the carrier                                                                       |                                                                                            |
| SUPPORT LEGS One pair in front and one pair at rear, hydraulically operated, front pair with lateral extensions.                                                                                                                                                                                                                                                   |                                                                                                                                |                                                                                            |
| SAFETY CANOPY over the drivers seat fulfills the European safety regulations. Driver's cabin is FOPS/ROPS tested.                                                                                                                                                                                                                                                  |                                                                                                                                |                                                                                            |
| CARRIER NC 98 is specially designed for underground use. Diesel engine with hydro-dynamic transmission and 4-wheel drive gives max. speed of 25 km/h. Fully enclosed multidisc 2-circuit brakes and parking and emergency brake make operating reliable and safe in the harsh underground conditions.                                                              | Diesel engine<br>Max. tractive effort<br>Max. speed                                                                            | 96 kW<br>85 kN<br>25 km/h                                                                  |