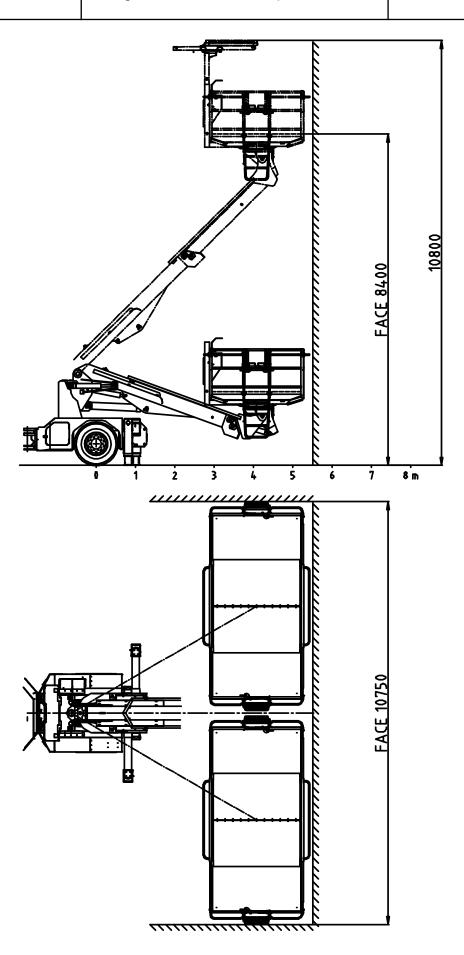

### Single boom extendable platform lifter

| HIMEC 9910 B REX is a self propelled diesel driven 1-boom lifting unit suitable for charging of explosives, lifting and installing works in tunnelling.                                                                                                                                                                                                            | DIMENSIONS Length Width Height Wheel base Ground clearance Outer turning radius Inner turning radius Weight, operating         | 10250 mm<br>2050/3050 mm<br>2900 mm<br>3350 mm<br>310 mm<br>7900 mm<br>3500 mm<br>19700 kg |
|--------------------------------------------------------------------------------------------------------------------------------------------------------------------------------------------------------------------------------------------------------------------------------------------------------------------------------------------------------------------|--------------------------------------------------------------------------------------------------------------------------------|--------------------------------------------------------------------------------------------|
| NORMET SUPERBOOM NSB900 is a heavy duty multipurpose boom suitable for charging, scaling, spraying of concrete, bolting and installing works. Different work platforms and net & roof support installing equipment are available. Boom is controlled from the platform and from the carrier.  Basket can be equipped with FOPS tested safety canopy (EN ISO 3449). | Boom lift<br>Boom slew                                                                                                         | - 20° + 53°<br>+/- 30°                                                                     |
| WORKING PLATFORM REX is a hydraulically extentable platform with patterned plate working surface, safety railings and boom and platform controls on board. Automatic horizontal holding system and platform rotating provide good working flexibility and applicability for most various lifting works.                                                            | Working reach - roof<br>Working reach - face<br>Platform rotation<br>Platform size<br>- base<br>- extended<br>Lifting capacity | 11,4 m<br>10,8 m<br>340°<br>2,40 m x 2,40 m<br>2,40 m x 4,70 m<br>1000 kg                  |
| WORKING LIGHTS                                                                                                                                                                                                                                                                                                                                                     | 2 x 70 W on the work platform<br>4 x 70 W on the carrier                                                                       |                                                                                            |
| SUPPORT LEGS One pair in front and one pair at rear, hydraulically operated, front pair with lateral extensions.                                                                                                                                                                                                                                                   |                                                                                                                                |                                                                                            |
| SAFETY CANOPY over the drivers seat fulfills the European safety regulations. Driver's cabin is FOPS/ROPS tested.                                                                                                                                                                                                                                                  |                                                                                                                                |                                                                                            |
| CARRIER NC 98 is specially designed for underground use. Diesel engine with hydro-dynamic transmission and 4-wheel drive gives max. speed of 25 km/h. Fully enclosed multidisc 2-circuit brakes and parking and emergency brake make operating reliable and safe in the harsh underground conditions.                                                              | Diesel engine<br>Max. tractive effort<br>Max. speed                                                                            | 96 kW<br>85 kN<br>25 km/h                                                                  |