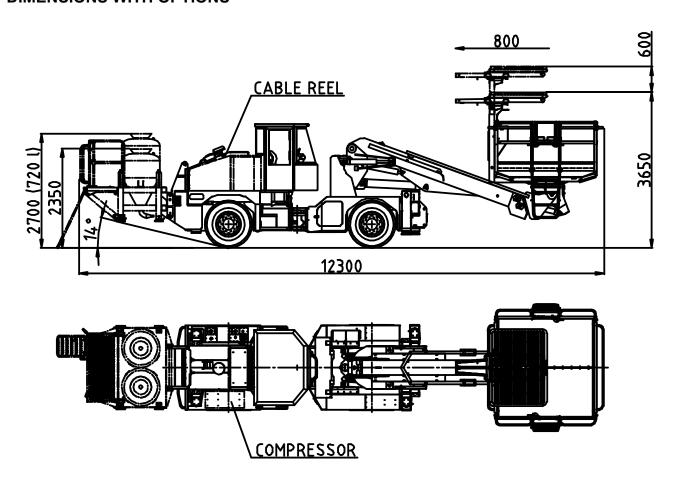

### Himec 9910 B Rex

Single boom extendable platform lifter

TI 100019245 DATE 03.07.2012 PAGE 1/6







# Himec 9910 B Rex

Single boom extendable platform lifter

TI 100019245 DATE 03.07.2012 PAGE 2/6







# Himec 9910 B Rex

Single boom extendable platform lifter

TI 100019245 DATE 03.07.2012 PAGE 3/6





### Himec 9910 B Rex

Single boom extendable platform lifter

ΤI 100019245 DATE 03.07.2012

PAGE 4/6

### **DIMENSIONS WITH OPTIONS**







# Himec 9910 B Rex

TI 100019245 DATE 03.07.2012 PAGE 5/6

### Single boom extendable platform lifter

| HIMEC 9910 B REX is a self propelled diesel driven 1-boom lifting unit suitable for charging of explosives, lifting and installing works in tunnelling.                                                                                                                                                                                                            | DIMENSIONS Length Width Height Wheel base Ground clearance Outer turning radius Inner turning radius Weight, operating         | 10250 mm<br>2050/3050 mm<br>2900 mm<br>3350 mm<br>310 mm<br>7900 mm<br>3500 mm<br>19700 kg |
|-------------------------------------------------------------------------------------------------------------