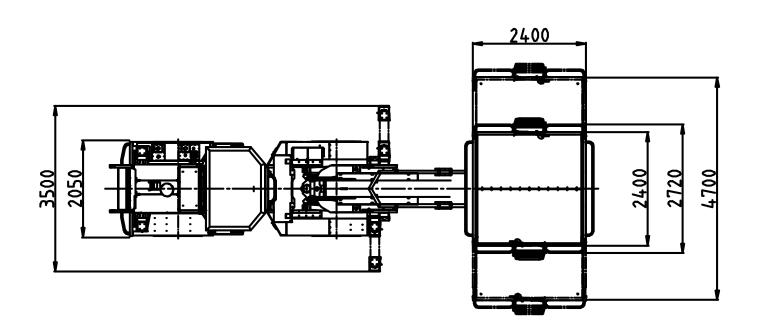

### Single boom extendable platform lifter

| HIMEC 9910 B REX is a self propelled diesel driven 1-boom lifting unit suitable for charging of explosives, lifting and installing works in tunnelling.                                                                                                                                                                                                            | DIMENSIONS Length Width Height Wheel base Ground clearance Outer turning radius Inner turning radius Weight, operating         | 10250 mm<br>2050/3050 mm<br>2900 mm<br>3350 mm<br>310 mm<br>7900 mm<br>3500 mm<br>19700 kg |
|--------------------------------------------------------------------------------------------------------------------------------------------------------------------------------------------------------------------------------------------------------------------------------------------------------------------------------------------------------------------|--------------------------------------------------------------------------------------------------------------------------------|--------------------------------------------------------------------------------------------|
| NORMET SUPERBOOM NSB900 is a heavy duty multipurpose boom suitable for charging, scaling, spraying of concrete, bolting and installing works. Different work platforms and net & roof support installing equipment are available. Boom is controlled from the platform and from the carrier.  Basket can be equipped with FOPS tested safety canopy (EN ISO 3449). | Boom lift<br>Boom slew                                                                                                         | - 20° + 53°<br>+/- 30°                                                                     |
| WORKING PLATFORM REX is a hydraulically extentable platform with patterned plate working surface, safety railings and boom and platform controls on board. Automatic horizontal holding system and platform rotating provide good working flexibility and applicability for most various lifting works.                                                            | Working reach - roof<br>Working reach - face<br>Platform rotation<br>Platform size<br>- base<br>- extended<br>Lifting capacity | 11,4 m<br>10,8 m<br>340°<br>2,40 m x 2,40 m<br>2,40 m x 4,70 m<br>1000 kg                  |
| WORKING LIGHTS                                                                                                                                                                                                                                                                                                                                                     | 2 x 70 W on the work platform<br>4 x 70 W on the carrier                                                                       |                                                                                            |
| SUPPORT LEGS One pair in front and one pair at rear, hydraulically operated, front pair with lateral extensions.                                                                                                                                                                                                                                                   |                                                                                                                                |                                                                                            |
| SAFETY CANOPY over the drivers seat fulfills the European safety regulations. Driver's cabin is FOPS/ROPS tested.                                                                                                                                                                                                                                                  |                                                                                                                                |                                                                                            |
| CARRIER NC 98 is specially designed for underground use. Diesel engine with hydro-dynamic transmission and 4-wheel drive gives max. speed of 25 km/h. Fully enclosed multidisc 2-circuit brakes and parking and emergency brake make operating reliable and safe in the harsh underground conditions.                                                              | Diesel engine<br>Max. tractive effort<br>Max. speed                                                                            | 96 kW<br>85 kN<br>25 km/h                                                                  |