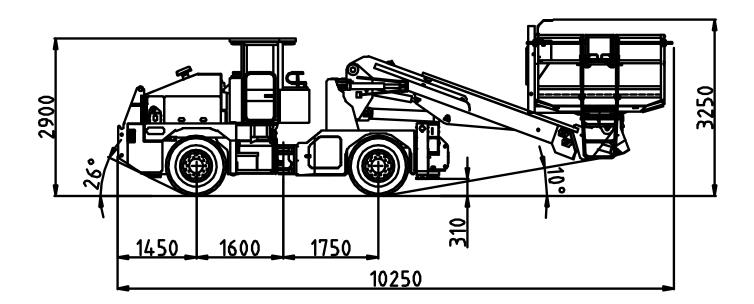

### Single boom extendable platform lifter

| HIMEC 9910 B REX is a self propelled diesel driven 1-boom lifting unit suitable for charging of explosives, lifting and installing works in tunnelling.                                                                                                                                                                                                            | DIMENSIONS Length Width Height Wheel base Ground clearance Outer turning radius Inner turning radius Weight, operating         | 10250 mm<br>2050/3050 mm<br>2900 mm<br>3350 mm<br>310 mm<br>7900 mm<br>3500 mm<br>19700 kg |
|--------------------------------------------------------------------------------------------------------------------------------------------------------------------------------------------------------------------------------------------------------------------------------------------------------------------------------------------------------------------|--------------------------------------------------------------------------------------------------------------------------------|--------------------------------------------------------------------------------------------|
| NORMET SUPERBOOM NSB900 is a heavy duty multipurpose boom suitable for charging, scaling, spraying of concrete, bolting and installing works. Different work platforms and net & roof support installing equipment are available. Boom is controlled from the platform and from the carrier.  Basket can be equipped with FOPS tested safety canopy (EN ISO 3449). | Boom lift<br>Boom slew                                                                                                         | - 20° + 53°<br>+/- 30°                                                                     |
| WORKING PLATFORM REX is a hydraulically extentable platform with patterned plate working surface, safety railings and boom and platform controls on board. Automatic horizontal holding system and platform rotating provide good working flexibility and applicability for most various lifting works.                                                            | Working reach - roof<br>Working reach - face<br>Platform rotation<br>Platform size<br>- base<br>- extended<br>Lifting capacity | 11,4 m<br>10,8 m<br>340°<br>2,40 m x 2,40 m<br>2,40 m x 4,70 m<br>1000 kg                  |
| WORKING LIGHTS                                                                                                                                                                                                                                                                                                                                                     | 2 x 70 W on the work platform<br>4 x 70 W on the carrier                                                                       |                                                                                            |
| SUPPORT LEGS One pair in front and one pair at rear, hydraulically operated, front pair with lateral extensions.                                                                                                                                                                                                                                                   |                                                                                                                                |                                                                                            |
| SAFETY CANOPY over the drivers seat fulfills the European safety regulations. Driver's cabin is FOPS/ROPS tested.                                                                                                                                                                                                                                                  |                                                                                                                                |                                                                                            |
| CARRIER NC 98 is specially designed for underground use. Diesel engine with hydro-dynamic transmission and 4-wheel drive gives max. speed of 25 km/h. Fully enclosed multidisc 2-circuit brakes and parking and emergency brake make operating reliable and safe in the harsh underground conditions.                                                              | Diesel engine<br>Max. tractive effort<br>Max. speed                                                                            | 96 kW<br>85 kN<br>25 km/h                                                                  |