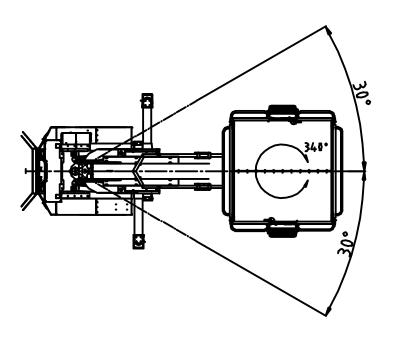

### Single boom extendable platform lifter

| HIMEC 9910 B REX is a self propelled diesel driven 1-boom lifting unit suitable for charging of explosives, lifting and installing works in tunnelling.                                                                                                                                                                                                            | DIMENSIONS Length Width Height Wheel base Ground clearance Outer turning radius Inner turning radius Weight, operating         | 10250 mm<br>2050/3050 mm<br>2900 mm<br>3350 mm<br>310 mm<br>7900 mm<br>3500 mm<br>19700 kg |
|--------------------------------------------------------------------------------------------------------------------------------------------------------------------------------------------------------------------------------------------------------------------------------------------------------------------------------------------------------------------|--------------------------------------------------------------------------------------------------------------------------------|--------------------------------------------------------------------------------------------|
| NORMET SUPERBOOM NSB900 is a heavy duty multipurpose boom suitable for charging, scaling, spraying of concrete, bolting and installing works. Different work platforms and net & roof support installing equipment are available. Boom is controlled from the platform and from the carrier.  Basket can be equipped with FOPS tested safety canopy (EN ISO 3449). | Boom lift<br>Boom slew                                                                                                         | - 20° + 53°<br>+/- 30°                                                                     |
| WORKING PLATFORM REX is a hydraulically extentable platform with patterned plate working surface, safety railings and boom and platform controls on board. Automatic horizontal holding system and platform rotating provide good working flexibility and applicability for most various lifting works.                                                            | Working reach - roof<br>Working reach - face<br>Platform rotation<br>Platform size<br>- base<br>- extended<br>Lifting capacity | 11,4 m<br>10,8 m<br>340°<br>2,40 m x 2,40 m<br>2,40 m x 4,70 m<br>1000 kg                  |
| WORKING LIGHTS                                                                                                                                                                                                                                                                                                                                                     | 2 x 70 W on the work platform<br>4 x 70 W on the carrier                                                                       |                                                                                            |
| SUPPORT LEGS One pair in front and one pair at rear, hydraulically operated, front pair with lateral extensions.                                                                                                                                                                                                                                                   |                                                                                                                                |                                                                                            |
| SAFETY CANOPY over the drivers seat fulfills the European safety regulations. Driver's cabin is FOPS/ROPS tested.                                                                                                                                                                                                                                                  |                                                                                                                                |                                                                                            |
| CARRIER NC 98 is specially designed for underground use. Diesel engine with hydro-dynamic transmission and 4-wheel drive gives max. speed of 25 km/h. Fully enclosed multidisc 2-circuit brakes and parking and emergency brake make operating reliable and safe in the harsh underground conditions.                                                              | Diesel engine<br>Max. tractive effort<br>Max. speed                                                                            | 96 kW<br>85 kN<br>25 km/h                                                                  |