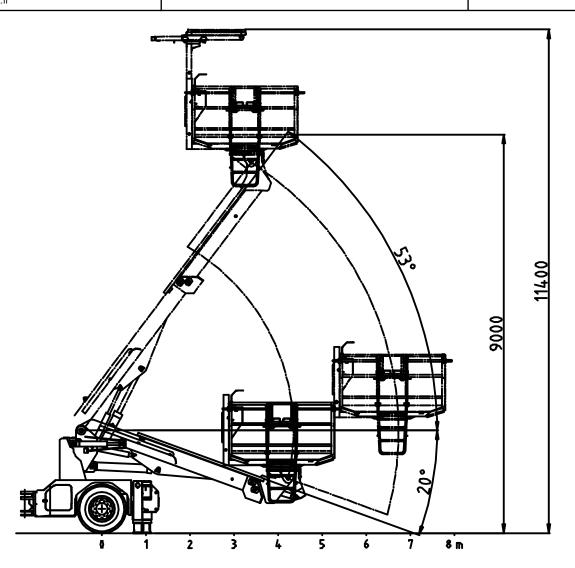

### Single boom extendable platform lifter

| HIMEC 9910 B REX is a self propelled diesel driven 1-boom lifting unit suitable for charging of explosives, lifting and installing works in tunnelling.                                                                                                                                                                                                            | DIMENSIONS Length Width Height Wheel base Ground clearance Outer turning radius Inner turning radius Weight, operating         | 10250 mm<br>2050/3050 mm<br>2900 mm<br>3350 mm<br>310 mm<br>7900 mm<br>3500 mm<br>19700 kg |
|--------------------------------------------------------------------------------------------------------------------------------------------------------------------------------------------------------------------------------------------------------------------------------------------------------------------------------------------------------------------|--------------------------------------------------------------------------------------------------------------------------------|--------------------------------------------------------------------------------------------|
| NORMET SUPERBOOM NSB900 is a heavy duty multipurpose boom suitable for charging, scaling, spraying of concrete, bolting and installing works. Different work platforms and net & roof support installing equipment are available. Boom is controlled from the platform and from the carrier.  Basket can be equipped with FOPS tested safety canopy (EN ISO 3449). | Boom lift<br>Boom slew                                                                                                         | - 20° + 53°<br>+/- 30°                                                                     |
| WORKING PLATFORM REX is a hydraulically extentable platform with patterned plate working surface, safety railings and boom and platform controls on board. Automatic horizontal holding system and platform rotating provide good working flexibility and applicability for most various lifting works.                                                            | Working reach - roof<br>Working reach - face<br>Platform rotation<br>Platform size<br>- base<br>- extended<br>Lifting capacity | 11,4 m<br>10,8 m<br>340°<br>2,40 m x 2,40 m<br>2,40 m x 4,70 m<br>1000 kg                  |
| WORKING LIGHTS                                                                                                                                                                                                                                                                                                                                                     | 2 x 70 W on the work platform<br>4 x 70 W on the carrier                                                                       |                                                                                            |
| SUPPORT LEGS One pair in front and one pair at rear, hydraulically operated, front pair with lateral extensions.                                                                                                                                                                                                                                                   |                                                                                                                                |                                                                                            |
| SAFETY CANOPY over the drivers seat fulfills the European safety regulations. Driver's cabin is FOPS/ROPS tested.                                                                                                                                                                                                                                                  |                                                                                                                                |                                                                                            |
| CARRIER NC 98 is specially designed for underground use. Diesel engine with hydro-dynamic transmission and 4-wheel drive gives max. speed of 25 km/h. Fully enclosed multidisc 2-circuit brakes and parking and emergency brake make operating reliable and safe in the harsh underground conditions.                                                              | Diesel engine<br>Max. tractive effort<br>Max. speed                                                                            | 96 kW<br>85 kN<br>25 km/h                                                                  |